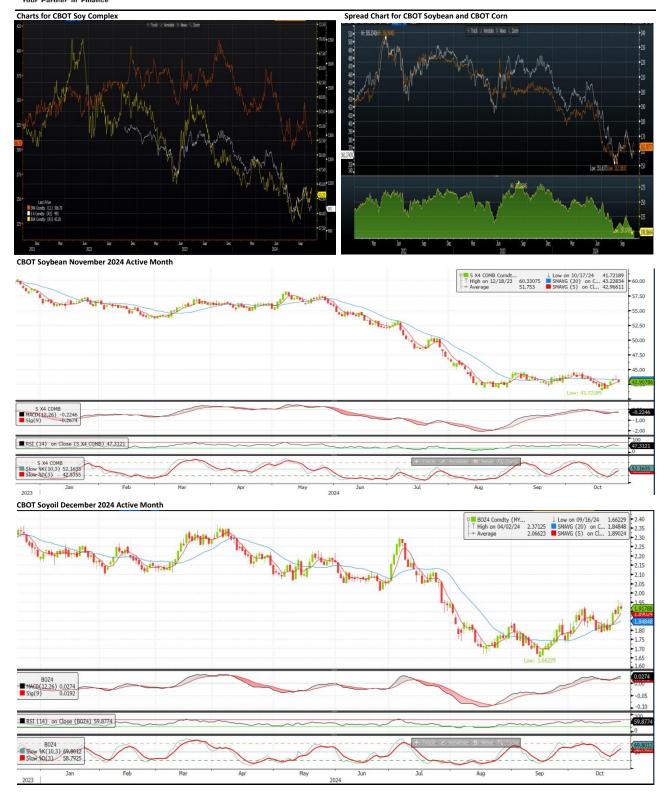

### **CBOT Soybean**

CBOT November 24 Soybean increased 1.501% for the week.

The USDA confirmed private sales of 116,000 metric tons of U.S. soybeans to China for delivery in the 2024/25 marketing year that began Sept. 1.

CBOT December 24 Soyoil futures increased 5.571% for the week.

Palm oil prices rallied to a two-year high this week, pulling other veg.oils higher.

CBOT December soymeal settled down \$4.60 at \$305.80 per short ton and December soyoil BOZ24 fell 0.18 cent to finish at 44.15 cents per pound.

According to CFTC, speculators increased their net short position in soybean by 18,707 contracts to 71,903. Meanwhile, speculators are decreased their net short position in soyoil by 12,650 contracts to 10,164 and turn long in week to Oct 22.