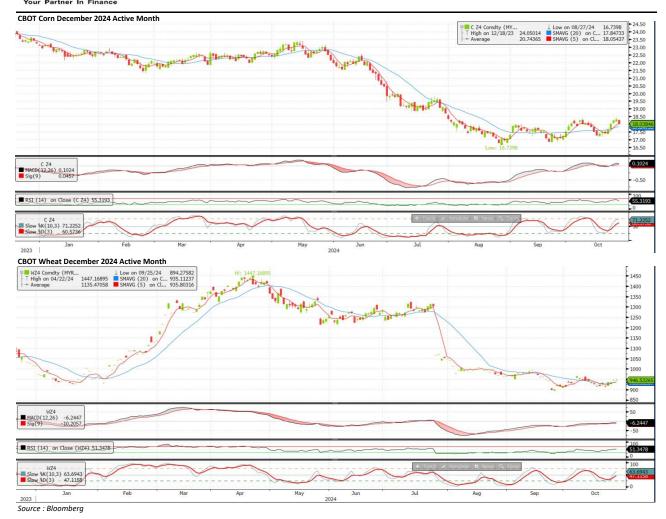

# CBOT Corn

CBOT December 24 Corn futures increased 2.594% for the week.

Iran's state-owned animal feed importer SLAL is believed to have provisionally purchased about 120,000 metric tons of animal feed corn in an international tender this week, European traders said on Friday.

The USDA on Friday confirmed private sales of 136,000 metric tons of U.S. corn to Mexico, the latest in a series of daily corn sales announcements.

According to CFTC, speculators decreased their net short position by 15,737 contracts to 82.132 in week to Oct 22.

# CBOT Wheat

CBOT December 24 Wheat dropped 0.655% for the week.

Argentina's wheat exports could hit 13.3 million metric tons for the 2024/25 season, which would mark the second-highest year on record, the Rosario grains exchange said in a report on Friday.

Traders continue to assess Russian efforts to establish an international grains exchange among the BRICS group of emerging markets nations and other measures which could leave U.S. suppliers out of the international tender process, leaving them with large supplies.

According to CFTC, speculators increased their net short position by 2,194 contracts to 66,312 in week to Oct 22.